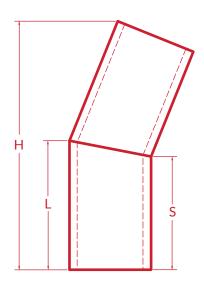

## **IPS 22.5<sup>0</sup> 2 SEGMENT ELBOW FABRICATED**

DIMENSIONAL TOLERANCES ARE ± 1" ANGULAR TOLERANCES ARE ± 2° (DIMENSIONS IN INCHES)

| IPS<br>NOMINAL<br>SIZE | AVG<br>OD | S    | L      | н     | SDR |
|------------------------|-----------|------|--------|-------|-----|
| 3"                     | 3.500     | 6.25 | 6.625  | 12.73 | ALL |
| 4"                     | 4.500     | 6.25 | 7.125  | 13.73 | ALL |
| 6"                     | 6.625     | 6.25 | 7.625  | 13.73 | ALL |
| 8"                     | 8.625     | 7.25 | 9.000  | 17.29 | ALL |
| 10"                    | 10.750    | 7.25 | 9.375  | 18.04 | ALL |
| 12"                    | 12.750    | 7.25 | 9.750  | 18.78 | ALL |
| 14"                    | 14.000    | 7.25 | 10.000 | 19.26 | ALL |
| 16"                    | 16.000    | 7.25 | 10.375 | 20.00 | ALL |
| 18"                    | 18.000    | 9.50 | 13.000 | 25.00 | ALL |
| 20"                    | 20.000    | 9.50 | 13.500 | 26.00 | ALL |
| 24"                    | 24.00     | 9.50 | 14.250 | 27.50 | ALL |