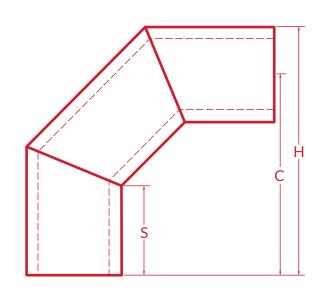

## **IPS 90<sup>0</sup> 3 SEGMENT ELBOW FABRICATED**

DIMENSIONAL TOLERANCES ARE ± 1" ANGULAR TOLERANCES ARE ± 2° (DIMENSIONS IN INCHES)

| IPS<br>NOMINAL<br>SIZE | AVG<br>OD | S    | С      | н      | SDR |
|------------------------|-----------|------|--------|--------|-----|
| 3"                     | 3.500     | 6.25 | 12.375 | 14.125 | ALL |
| 4"                     | 4.500     | 6.25 | 12.875 | 15.125 | ALL |
| 6"                     | 6.625     | 6.25 | 14.000 | 17.250 | ALL |
| 8"                     | 8.625     | 7.25 | 17.000 | 21.250 | ALL |
| 10"                    | 10.750    | 7.25 | 17.625 | 23.000 | ALL |
| 12"                    | 12.750    | 7.25 | 18.875 | 25.250 | ALL |
| 14"                    | 14.00     | 7.25 | 19.500 | 26.500 | ALL |
| 16"                    | 16.00     | 7.25 | 20.625 | 28.625 | ALL |
| 18"                    | 18.00     | 9.50 | 25.125 | 34.125 | ALL |
| 20"                    | 20.00     | 9.50 | 26.375 | 36.375 | ALL |
| 24"                    | 24.00     | 9.50 | 28.125 | 40.125 | ALL |