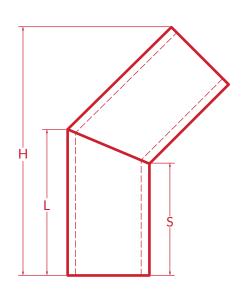

## **IPS 45<sup>0</sup> 2 SEGMENT ELBOW FABRICATED**

DIMENSIONAL TOLERANCES ARE ± 1" ANGULAR TOLERANCES ARE ± 2° (DIMENSIONS IN INCHES)

| IPS<br>NOMINAL<br>SIZE | AVG<br>OD | S    | ι     | н     | SDR |
|------------------------|-----------|------|-------|-------|-----|
| 3"                     | 3.500     | 6.25 | 7.500 | 12.80 | ALL |
| 4"                     | 4.500     | 6.25 | 8.125 | 13.85 | ALL |
| 6"                     | 6.625     | 6.25 | 9.00  | 15.35 | ALL |
| 8"                     | 8.625     | 7.25 | 10.75 | 18.46 | ALL |
| 10"                    | 10.750    | 7.25 | 11.75 | 20.00 | ALL |
| 12"                    | 12.750    | 7.25 | 12.75 | 21.50 | ALL |
| 14"                    | 14.000    | 7.25 | 13.00 | 22.50 | ALL |
| 16"                    | 16.000    | 7.25 | 13.75 | 23.60 | ALL |
| 18"                    | 18.000    | 9.50 | 17.00 | 29.00 | ALL |
| 20"                    | 20.000    | 9.50 | 17.75 | 30.25 | ALL |
| 24"                    | 24.000    | 9.50 | 19.50 | 33.25 | ALL |