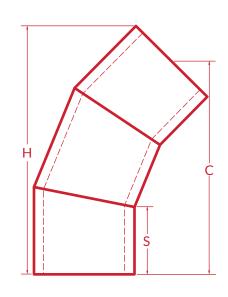

## **IPS 45<sup>0</sup> 3 SEGMENT ELBOW FABRICATED**

DIMENSIONAL TOLERANCES ARE ± 1" ANGULAR TOLERANCES ARE ± 2° (DIMENSIONS IN INCHES)

| IPS<br>NOMINAL<br>SIZE | AVG<br>OD | S    | С      | н      | SDR |
|------------------------|-----------|------|--------|--------|-----|
| 3"                     | 3.500     | 6.25 | 17.875 | 19.125 | ALL |
| 4"                     | 4.500     | 6.25 | 18.000 | 19.500 | ALL |
| 6"                     | 6.625     | 6.25 | 18.625 | 21.000 | ALL |
| 8"                     | 8.625     | 7.25 | 22.000 | 25.125 | ALL |
| 10"                    | 10.750    | 7.25 | 22.875 | 26.625 | ALL |
| 12"                    | 12.750    | 7.25 | 23.625 | 28.000 | ALL |
| 14"                    | 14.000    | 7.25 | 24.000 | 29.000 | ALL |
| 16"                    | 16.000    | 7.25 | 24.750 | 30.500 | ALL |
| 18"                    | 18.000    | 9.50 | 31.375 | 37.750 | ALL |
| 20"                    | 20.000    | 9.50 | 32.000 | 39.125 | ALL |
| 24"                    | 24.000    | 9.50 | 33.500 | 42.00  | ALL |